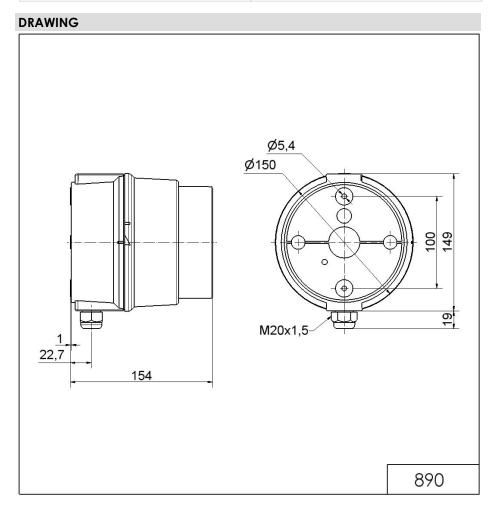

## LED Perm. Beacon BWM 115-230VAC GN

Part No.: 890.220.68

| MECHANICAL DATA              |                             |
|------------------------------|-----------------------------|
| Length                       | 154 mm                      |
| Height                       | 168 mm                      |
| Diameter                     | 150 mm                      |
| Materials                    | PC<br>PC/ABS                |
| Dome colour                  | Clear                       |
| Housing colour               | Grey                        |
| Protection category          | IP65                        |
| Connection                   | Spring-type terminal        |
| cross-sectional area minimum | 0,50mm <sup>2</sup> / 20AWG |
| cross-sectional area maximum | 1,50mm <sup>2</sup> / 16AWG |
| Cable entry                  | Screwed cable gland         |
| Cable entry minimum          | d = 5 mm<br>d = 6 mm        |
| Cable entry maximum          | d = 12 mm<br>d = 7 mm       |
| Tension relief               | Present (conforms to VDI)   |
| Type of fixing               | Base mounting Wall mounting |
| Working temperature minimum  | -30°C                       |
| Working temperature maximum  | +50°C                       |
| Weight with packaging        | 546 g                       |
| Product weight               | 475 g                       |